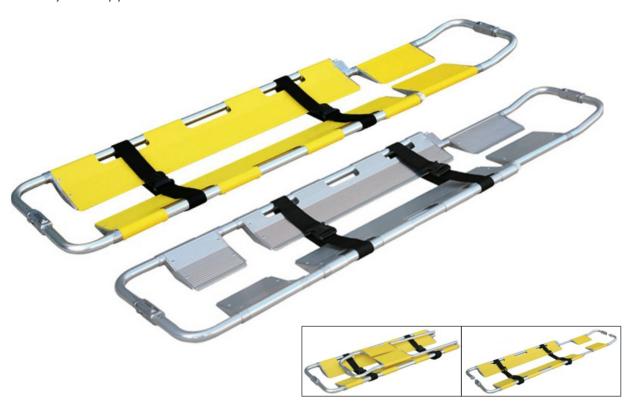

## **SCOOP STRETCHER**

Safety and approval: ISO **C€** 

## **Product Description:**

- Made of high strength aluminum alloy materials.
- Detachable design to transfer fractured and serious patients.
- One hinge devices set in each end of the stretcher used to divide main frame into two pieces.
- Strengthen the patients at original place to reduce the further hurt of the patients.
- Without moving the patient, the operators can draw out the stretcher very easily.
- · Adjustable length according to patients' body.
- Equipped with a narrow frame structure of loot.
- Mainly used for hospital, sport, ambulance carrying patients and wounded person.