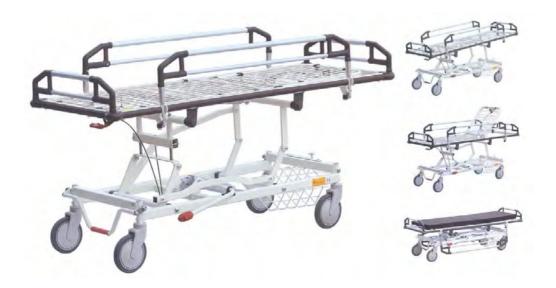

## YQC - 3M Emergency Bed

- The emergency bed is mainly made of steel and aluminum material.
- The height of the emergency bed is operated by oil-hydraulic foot pump, the backrest can be adjusted by pneumatic spring.
- The central-lock system and swivel castor can help the users easy control and stop.
- Thewivel castor is control in three steps, first step go straight, second step go on universal, third step is locked.
- It characterized by its being durable, antiseptic and easy for sterilization.
- Wheel diameter: O 150 mm

## GEA

GEA Emergency Bed YQC - 3M

Rp. 26.800.000,-

## stegori

- Peralatan Rumah Sakit Umum dan Perorangan (RSU & P)
- Peralatan RSU & P Lainnya
- 42170000-AKS-000052673

| Model  | High Position<br>(L x W x H) cm | Low Position<br>(L x W x H) cm | Maximum Angel<br>of the Back | NAME (Note of the Name of the | ring |     | Packing     |               |           |
|--------|---------------------------------|--------------------------------|------------------------------|-------------------------------------------------------------------------------------------------------------------------------------------------------------------------------------------------------------------------------------------------------------------------------------------------------------------------------------------------------------------------------------------------------------------------------------------------------------------------------------------------------------------------------------------------------------------------------------------------------------------------------------------------------------------------------------------------------------------------------------------------------------------------------------------------------------------------------------------------------------------------------------------------------------------------------------------------------------------------------------------------------------------------------------------------------------------------------------------------------------------------------------------------------------------------------------------------------------------------------------------------------------------------------------------------------------------------------------------------------------------------------------------------------------------------------------------------------------------------------------------------------------------------------------------------------------------------------------------------------------------------------------------------------------------------------------------------------------------------------------------------------------------------------------------------------------------------------------------------------------------------------------------------------------------------------------------------------------------------------------------------------------------------------------------------------------------------------------------------------------------------------|------|-----|-------------|---------------|-----------|
|        |                                 |                                |                              |                                                                                                                                                                                                                                                                                                                                                                                                                                                                                                                                                                                                                                                                                                                                                                                                                                                                                                                                                                                                                                                                                                                                                                                                                                                                                                                                                                                                                                                                                                                                                                                                                                                                                                                                                                                                                                                                                                                                                                                                                                                                                                                               |      |     | i Quíantity | H) cm         | G.W. (kg) |
| YQC-3M | 207 x 79 x 82                   | 207 x 79 x 51                  | 65°                          | -                                                                                                                                                                                                                                                                                                                                                                                                                                                                                                                                                                                                                                                                                                                                                                                                                                                                                                                                                                                                                                                                                                                                                                                                                                                                                                                                                                                                                                                                                                                                                                                                                                                                                                                                                                                                                                                                                                                                                                                                                                                                                                                             | 102  | 227 | 1           | 211 x 84 x 76 | 139       |