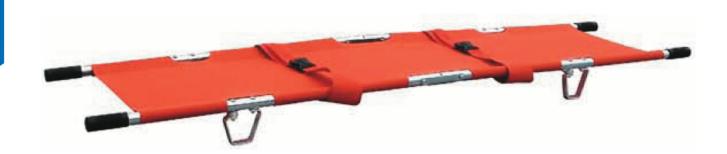

## YDC - 1A9 Foldaway Stretcher

The stretcher is made of high-strength aluminum alloy and nylon mesh materials. Used for carrying patients and wounded person.

| Model     | <b>Unfolded Size</b><br>(L x W x H) cm | <b>Folded Size</b><br>(L x W x H) cm | Self - Weight<br>(kg) | Load Bearing<br>(kg) | Packing  |                     |                  |
|-----------|----------------------------------------|--------------------------------------|-----------------------|----------------------|----------|---------------------|------------------|
|           |                                        |                                      |                       |                      | Quantity | Size (L x W x H) cm | <b>G.W.</b> (kg) |
| YDC - 1A9 | 220 x 53 x 14                          | 110 x 18 x 10                        | 5.5                   | 160                  | 2        | 113 x 21 x 24       | 14               |