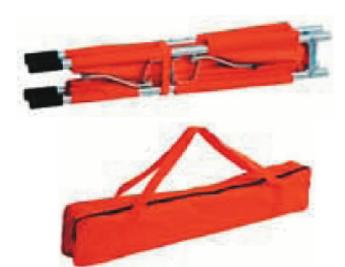

## YDC - 1A9 Foldaway Stretcher

The stretcher is made of high-strength aluminum alloy and nylon mesh materials. Used for carrying patients and wounded person.

| Model     | <b>Unfolded Size</b><br>(L x W x H) cm | <b>Folded Size</b><br>(L x W x H) cm | Self - Weight<br>(kg) | Load Bearing<br>(kg) | Packing  |                     |                  |
|-----------|----------------------------------------|--------------------------------------|-----------------------|----------------------|----------|---------------------|------------------|
|           |                                        |                                      |                       |                      | Quantity | Size (L x W x H) cm | <b>G.W.</b> (kg) |
| YDC - 1A9 | 220 x 53 x 14                          | 110 x 18 x 10                        | 5.5                   | 160                  | 2        | 113 x 21 x 24       | 14               |