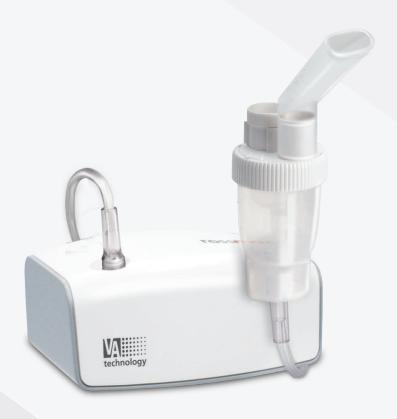

## **Super Mini Piston Nebulizer**

Model: NB60

Patent No: CN: ZL 2012 2 0443597.3 Nebulizer Kit

- Consisting of:
  VAT Bottle (model N1)
- Mouthpiece

- MMAD ≤ 2.6 μm; Fine Particle Dose (FPD): 75-80%
- Consistent fine particle size for efficient respiratory treatment
- Patented Valve Adjustable nebulizer bottle (VAT)
- Mini pump technology
- Low noise and quiet
- Very compact (13.5 x 8.8 x 5.4 cm) and light weight (302 g)
- Mouthpiece and masks for adult and child included
- 12V adaptor included

Patented Bottle

Adult and Child Masks

Built-in Nebulizer Kit Holder

Particle size created by our VAT bottle is around 2.339 µm (MMAD) tested by Cascade Impactor

Compared to most bottles in the market, our proprietary bottle ensures more efficient and effective performance.