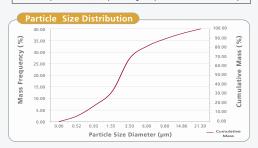

Patented Bottle

Adult and Child Masks

Built-in Nebulizer Kit Holder

Particle size created by our VAT bottle is around 2.339 µm (MMAD) tested by Cascade Impactor

Compared to most bottles in the market, our proprietary bottle ensures more efficient and effective performance.

| Aerosol Performance Tested with 0.9% saline                               |        |  |
|---------------------------------------------------------------------------|--------|--|
| Cascade Impactor                                                          |        |  |
| MMAD                                                                      | FPD    |  |
| 2.339µm                                                                   | 80.11% |  |
| FPD: Fine particle dose, the percentage of particle size less than 5.0 μm |        |  |