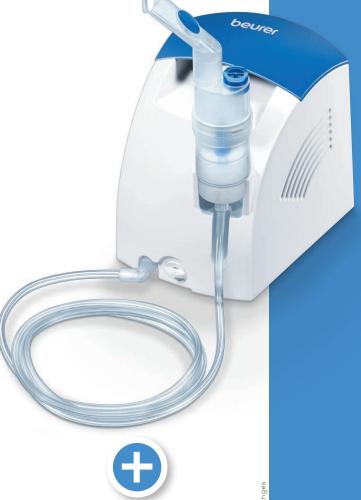

## beurer

**IH 26** 

## IH 26 Nebuliser

Nebulisation of liquid medicine using compressed air technology

Including nasal douche

For the treatment of the upper and lower respiratory tract For use in colds, asthma, respiratory disease, etc.

- for fast and effective inhalation

High proportion of respirable particles

High nebulisation capacity (approx. 0.3 ml/min.)

- short inhalation time

Accessories:

Nebuliser bottle, mouthpiece, nosepiece, adult mask, child mask, compressed air tube, nasal douche, filter and storage bag

Can be desinfected

Operating pressure: approx. 0.8 to 1.45 bar

Medical device

Type: IH 25/2

Mains operation: 230V; 50 Hz; 230 VA

Product measurements (LxWxH): 166 x 141 x 148 mm

Product weight: approx. 1.4 kg