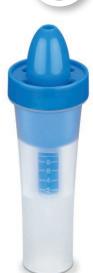

## IH 26 Nebuliser

Nebulisation of liquid medicine using compressed air technology

Including nasal douche

For the treatment of the upper and lower respiratory tract For use in colds, asthma, respiratory disease, etc.

- for fast and effective inhalation

High proportion of respirable particles

High nebulisation capacity (approx. 0.3 ml/min.)

- short inhalation time

Accessories:

Nebuliser bottle, mouthpiece, nosepiece, adult mask, child mask, compressed air tube, nasal douche, filter and storage bag