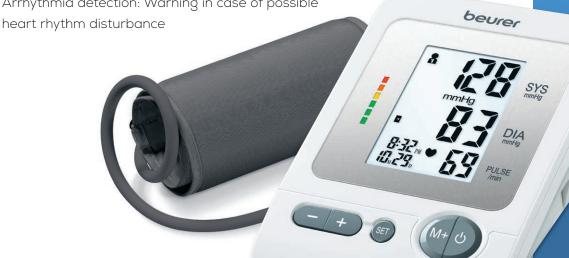

## BM 26 - Blood pressure monitor

Risk indicator:

Classification of measurements with coloured scale

Arrhythmia detection: Warning in case of possible

Fully automatic blood pressure and pulse measurement on the upper arm