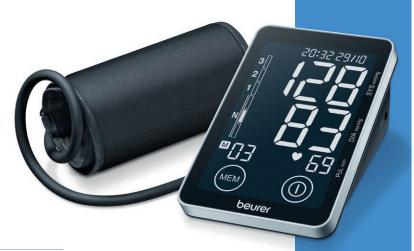

## BM 58 Blood pressure monitor

Easy to use via sensor touch buttons

Clear, easy-to-read XL black display

For innovative networking between the blood pressure monitor and "beurer HealthManager" PC software

Fully automatic blood pressure and pulse measurement on the upper arm

Arrhythmia detection:

Warning in case of possible heart rhythm disturbances

Two user memories for 60 measured values each

Average value of all stored measurements and morning and evening blood pressure for the last 7 days

With cuff for upper arm circumferences from 22 - 30 cm

Cuff holder

Can be used with mains part

Date and time

Automatic switch-off

Signal in case of application error

Automatic pressure preselection and deflation