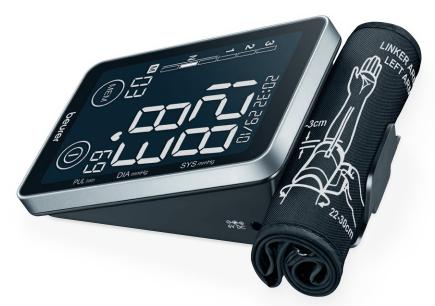

## BM 58 Blood pressure monitor

Easy to use via sensor touch buttons

Clear, easy-to-read XL black display

For innovative networking between the blood pressure monitor and "beurer HealthManager" PC software

Fully automatic blood pressure and pulse measurement on the upper arm

Arrhythmia detection:

Warning in case of possible heart rhythm disturbances

Two user memories for 60 measured values each

Average value of all stored measurements and morning and evening blood pressure for the last 7 days

With cuff for upper arm circumferences from 22 - 30 cm

Cuff holder

Can be used with mains part

Date and time

Automatic switch-off

Signal in case of application error

Automatic pressure preselection and deflation